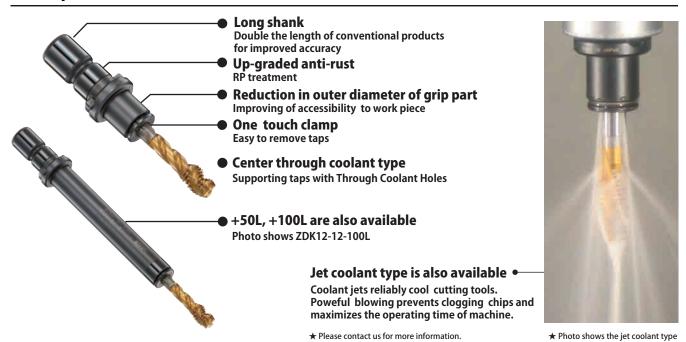

## **ZDK Tap Collet: Features**





★ Photo shows the jet coolant type

## **ZDK Tap Collet**

★ +50L, +100L are also available

|           | ·         |       |         |           |       |         |         |           |         |         |
|-----------|-----------|-------|---------|-----------|-------|---------|---------|-----------|---------|---------|
|           | ZDK12 - □ |       |         | ZDK16 - □ |       |         |         | ZDK24 − □ |         |         |
| D         | M2~M5     | M6~M8 | M10~M12 | M4~M5     | M6~M8 | M10~M12 | M14~M16 | M12       | M14~M16 | M18~M24 |
| D2        | φ19       |       |         | $\phi$ 25 |       |         |         | φ30       |         |         |
| D3        | φ28       |       |         | φ36       |       |         |         | φ42       |         |         |
| <b>D4</