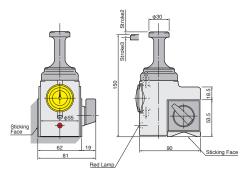

## **HEIGHT PRESETTER**

#### **HP-100**

**HP-150** 

★2 of Batteries LR44(HC) are supplied as standard with both of **HP-100** and **HP-150**.

# Reference point of work piece can be measured very quickly and accurately without damage of tool teeth.

- **High Precision Measurement**
- Easy to measure tooling off-set values on the machine accurately.
- Hard wearing powerful magnetic Base.
- Powerful magnetic base (700N) makes it suitable for use on manual machine as well as Vertical/Horizontal Machining Centres and NC Lathes.
- Swarf Removal

The Magnetic Base can be switched on and off allowing the reference face to keep clean.

- Plunger Head is given a Anti-Rust Rubber Seal.
- Proximity Lamp

The red lamp is activated when the plunger comes within the measuring range of the reference height.