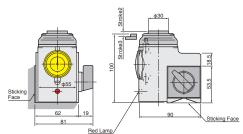

# Reference point of work piece can be measured very quickly and accurately without damage of tool teeth.

- **High Precision Measurement**
- Easy to measure tooling off-set values on the machine accurately.
- Hard wearing powerful magnetic Base.
- Powerful magnetic base (700N) makes it suitable for use on manual machine as well as Vertical/Horizontal Machining Centres and NC Lathes.
- Swarf Removal

The Magnetic Base can be switched on and off allowing the reference face to keep clean.

- Plunger Head is given a Anti-Rust Rubber Seal.
- Proximity Lamp

The red lamp is activated when the plunger comes within the measuring range of the reference height.