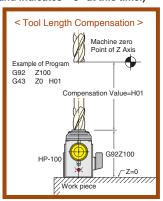

Example of usage at Vertical Machining Centre.

Example of usage at NC Lathe.

Also suitable for use of Micron Adjustment of Boring Arbor.