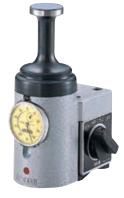

#### **HP-100**

**HP-150** 

★2 of Batteries LR44(HC) are supplied as standard with both of **HP-100** and **HP-150**.

# Reference point of work piece can be measured very quickly and accurately without damage of tool teeth.

- **High Precision Measurement**
- Easy to measure tooling off-set values on the machine accurately.
- Hard wearing powerful magnetic Base.
- Powerful magnetic base (700N) makes it suitable for use on manual machine as well as Vertical/Horizontal Machining Centres and NC Lathes.
- Swarf Removal

The Magnetic Base can be switched on and off allowing the reference face to keep clean.

- Plunger Head is given a Anti-Rust Rubber Seal.
- Proximity Lamp

The red lamp is activated when the plunger comes within the measuring range of the reference height.