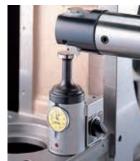

### Adjustment of Reference Point

No setting gauge plate is required to adjust Zero Point. Push Plunger down by hand, and adjust the large hand to the Zero Scale of Dial Gauge. The small hand indicates "-3" at this time.)