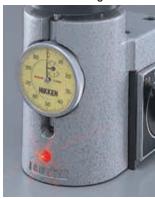

The Magnetic Base can be switched on and off allowing the reference face to keep clean.

- Plunger Head is given a Anti-Rust Rubber Seal.
- Proximity Lamp

The red lamp is activated when the plunger comes within the measuring range of the reference height.

### Adjustment of Reference Point

No setting gauge plate is required to adjust Zero Point. Push Plunger down by hand, and adjust the large hand to the Zero Scale of Dial Gauge. The small hand indicates "-3" at this time.)