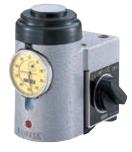

## **HEIGHT PRESETTER**





#### **HP-100**

**HP-150** 





★2 of Batteries LR44(HC) are supplied as standard with both of **HP-100** and **HP-150**.





# Reference point of work piece can be measured very quickly and accurately without damage of tool teeth.

- **High Precision Measurement**
- Easy to measure tooling off-set values on the machine accurately.
- Hard wearing powerful magnetic Base.
- Powerful magnetic base (700N) makes it suitable for use on manual machine as well as Vertical/Horizontal Machining Centres and NC Lathes.
- Swarf Removal

The Magnetic Base can be switched on and off allowing the reference face to keep clean.

- Plunger Head is given a Anti-Rust Rubber Seal.
- Proximity Lamp

The red lamp is activated when the plunger comes within the measuring range of the reference height.



#### HP-50K HEIGHT PRESETTER

#### HP