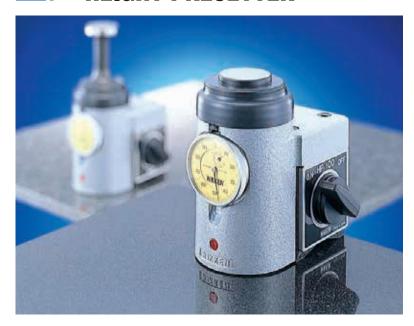

## **HEIGHT PRESETTER**

#### **HP-100**

**HP-150** 

★2 of Batteries LR44(HC) are supplied as standard with both of **HP-100** and **HP-150**.

# Reference point of work piece can be measured very quickly and accurately without damage of tool teeth.

- **High Precision Measurement**
- Easy to measure tooling off-set values on the machine accurately.
- Hard wearing powerful magnetic Base.
- Powerful magnetic base (700N) makes it suitable for use on manual machine as well as Vertical/Horizontal Machining Centres and NC Lathes.
- Swarf Removal

The Magnetic Base can be switched on and off allowing the reference face to keep clean.

- Plunger Head is given a Anti-Rust Rubber Seal.
- Proximity Lamp

The red lamp is activated when the plunger comes within the measuring range of the reference height.