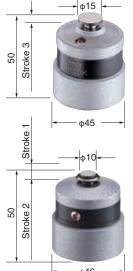

#### HP-50K HEIGHT PRESETTER

#### HP-50X INTERNAL CONTACT TYPE HEIGHT PRESETTER

- · \( \phi 0.2mm \) drill can be measured. (Feed rate must be lower than 5mm/min.)
- · It can be used for not conductive machine and work piece.