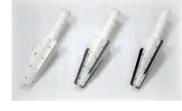

NIKKEN Silicone Taper Scraper capable of surely and quickly performing regular maintenance of a machine spindle bore taper.

- Blade-shaped silicone material removes stubborn dirt, without damaging spindle taper.
- Unlike cleaner made of deer skin or fiber material, it can be used repeatedly by simply wiping the blade after use.
- BT30, BT40, BT50 and HSK63, HSK100 type is available now.
- ★It is used with both of BT spindle and BT double face contact spindle. (BT type)
  ★Compatible with ISO taper (BT type)
  ★Please note that you can't choose the color of coroner.