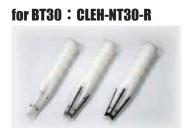

Regular use of NIKKEN Silicone Taper Scraper can maintain the optimal precision of the machine.

Please turn off the power for the machine during cleaning.

Product Code

for BT40: CLEH-NT40-R

for BT50 : CLEH-NT50-R