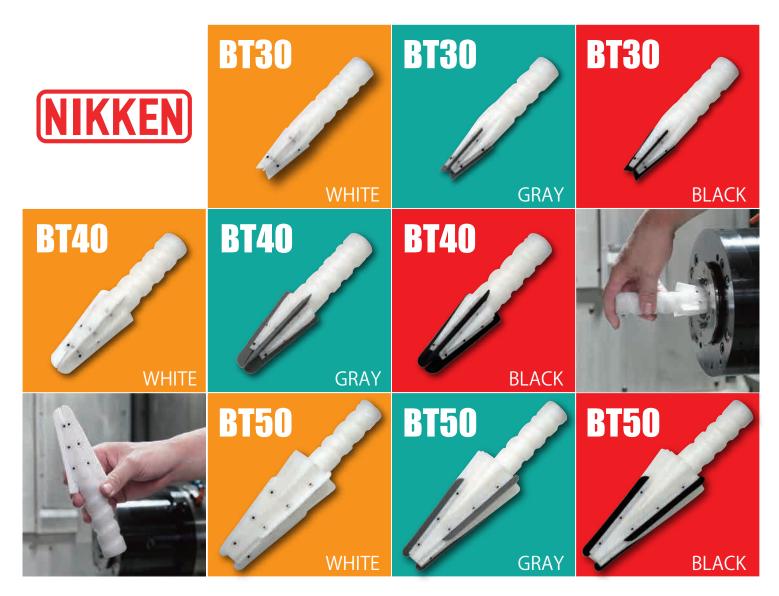

NIKKEN Silicone Taper Scraper capable of surely and quickly performing regular maintenance of a machine spindle bore taper.

- Blade-shaped silicone material removes stubborn dirt, without damaging spindle taper.
- Unlike cleaner made of deer skin or fiber material, it can be used repeatedly by simply wiping the blade after use.
- BT30, BT40, BT50 and HSK63, HSK100 type is available now.
- ★It is used with both of BT spindle and BT double face contact spindle. (BT type)
  ★Compatible with ISO taper (BT type)
  ★Please note that you can't choose the color of coroner.