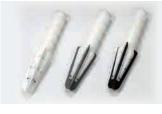

NIKKEN Silicone Taper Scraper capable of surely and quickly performing regular maintenance of a machine spindle bore taper.

- Blade-shaped silicone material removes stubborn dirt, without damaging spindle taper.
- Unlike cleaner made of deer skin or fiber material, it can be used repeatedly by simply wiping the blade after use.
- BT30, BT40, BT50 and HSK63, HSK100 type is available now.
- ★It is used with both of BT spindle and BT double face contact spindle. (BT type)
  ★Compatible with ISO taper (BT type)
  ★Please note that you can't choose the color of coroner.