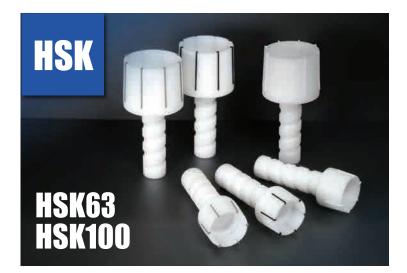

NIKKEN Silicone Taper Scraper capable of surely and quickly performing regular maintenance of a machine spindle bore taper.

- Blade-shaped silicone material removes stubborn dirt, without damaging spindle taper.
- Unlike cleaner made of deer skin or fiber material, it can be used repeatedly by simply wiping the blade after use.
- BT30, BT40, BT50 and HSK63, HSK100 type is available now.
- ★It is used with both of BT spindle and BT double face contact spindle. (BT type)
  ★Compatible with ISO taper (BT type)
  ★Please note that you can't choose the color of coroner.